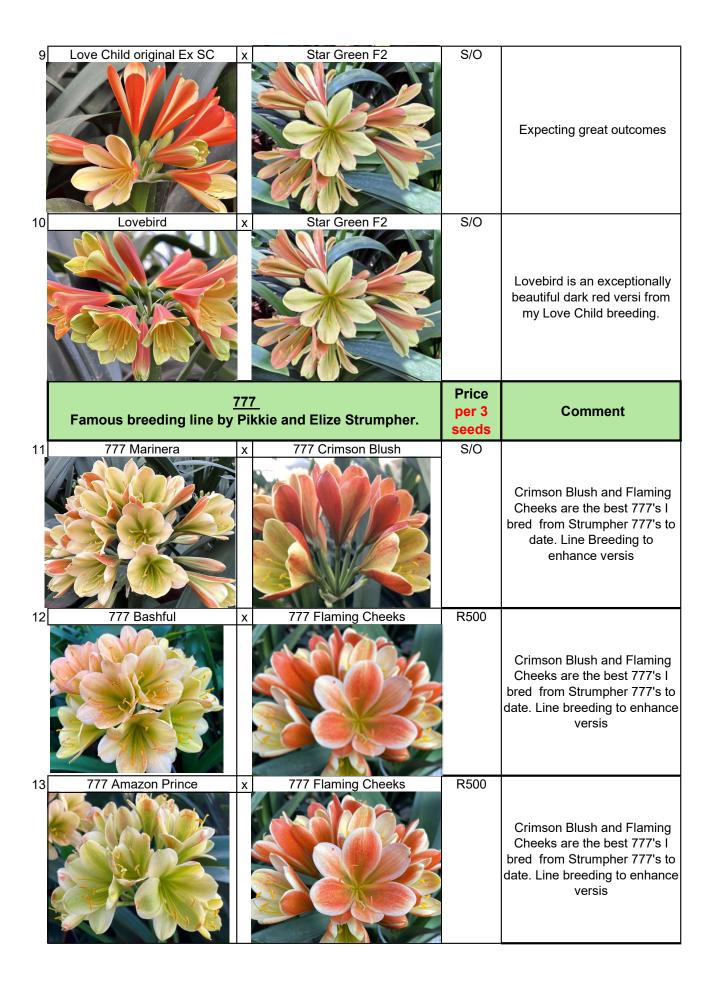

2025

Wildeklawer Farm, Barkly West | +27 82 820 3394 | cora@wildeklawer.com

|   | POD PARENT                          | POLLEN PARENT              | •       |     |                                                                                                                                                                             |
|---|-------------------------------------|----------------------------|---------|-----|-----------------------------------------------------------------------------------------------------------------------------------------------------------------------------|
|   | STA<br>One or both of these pa<br>F | Price per<br>3 seeds       | Comment |     |                                                                                                                                                                             |
| 1 | Star Green F2 (Pikkie-AJ)           | x Celestial Green(Child Si | tar 4)  | S/O | This lovely Star Green F2 offset flowered soon after being taken off - flower head will improve .CG is green with a red shiny leatherlike versi. Two of my 2024 favourites. |
| 2 | Green Comet (Child Star 3)          | x Self                     |         | S/O | Green Comet is another Child<br>Star and lovely sister of<br>Celestial Green. Flowered<br>twice in 2024                                                                     |
| 3 | Green Comet (Child Star 3)          | x Celestial Green(Child St | tar 4)  | S/O | Sibling cross with huge<br>potential                                                                                                                                        |

|         | tial Green(Child Star 4)  | x Star Green F2                 | S/O  | Celestial Green is green with<br>a shiny red leatherlike<br>versi.The Star Green F2<br>offset's first flower showed<br>promise of the motherplant's<br>splendour. A 2024 favourite |
|---------|---------------------------|---------------------------------|------|------------------------------------------------------------------------------------------------------------------------------------------------------------------------------------|
|         | ing (Star Green cross)    | x Star Green F2                 | R500 | Starling is a Star Green F2 cross by Gerhard Joubert that flowered for the first time in 2024 .                                                                                    |
| 6 Star  | shine (Star Green F2)     | x Star Green F2                 | R500 | Starshine is a line bred<br>Stargreen.                                                                                                                                             |
| 7 Meteo | or (Starchild x Starina2) | x Celestial Green(Child Star 4) | S/O  | Lots of Star Green in these parent plants.                                                                                                                                         |
| 8       | Interdale                 | x Celestial Green(Child Star 4) | S/O  | Breeding for better green<br>throat versis                                                                                                                                         |