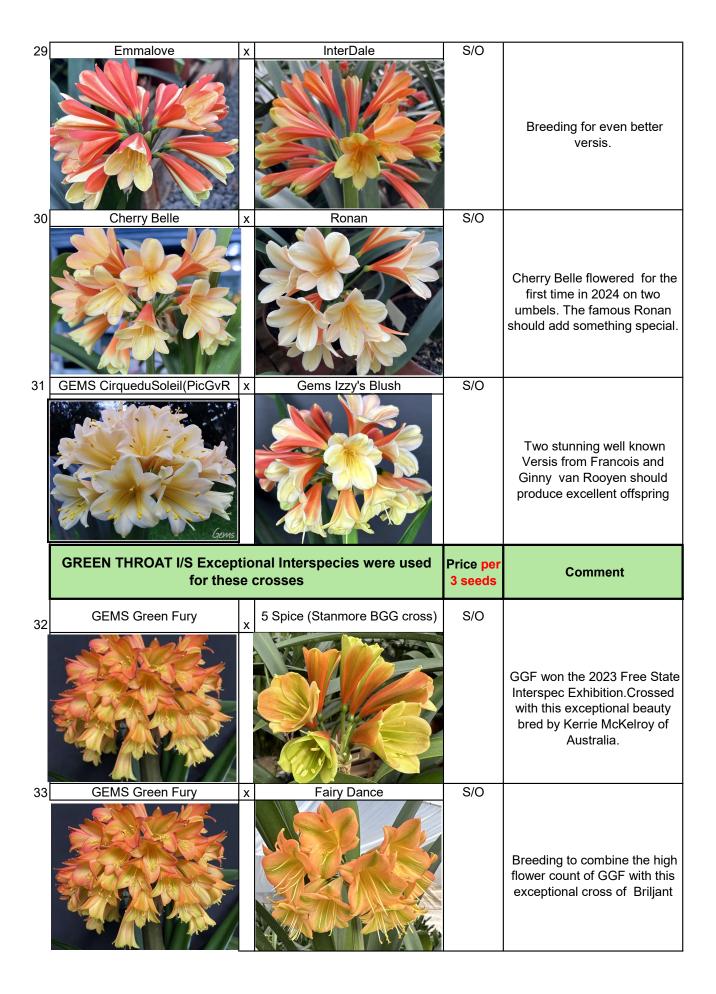

| <u>Versicolours</u>                         | Price per 3 seeds | Comment                                                                                         |
|---------------------------------------------|-------------------|-------------------------------------------------------------------------------------------------|
| Glow Girl (Ex SF) x Gems Izzy's Blush (Ex F |                   | Gems Izzy's Blush is one of<br>my favourite Versicolours and<br>should work well with Glo Girl. |
| 25 Koi 73 F1 x Self                         | R360              | Koi 73 hardly ever sets seed.<br>This F1 selfed has great<br>potential.                         |
| 26 Ngome IS x Emma Dale x Gems Izzy's Blush | R500              | Gems Izzy's Blush is a proven<br>breeder                                                        |
| 27 Lovey x Gems Izzy's Blush                | S/O               | Gems Izzy's Blush is a proven<br>breeder                                                        |
| 28 Izzy's Blush x Ronan                     | S/O               | Crossing two outstanding<br>versis to breed even better<br>versis.                              |

| 34 | Kalahari Moon(Ex KS)     | х | GEMS Dark Emperor<br>(Phote GEM) | S/O |                                                                                                                                                  |
|----|--------------------------|---|----------------------------------|-----|--------------------------------------------------------------------------------------------------------------------------------------------------|
|    |                          |   | Geng                             |     | Kalahari Moon won Peoples Choice and Gems Dark Emperor won BOS in the past. These two Show winners are sure to produce more show stoppers.       |
| 35 | Colibri                  | Х | Leprechaun                       | S/O |                                                                                                                                                  |
|    |                          |   |                                  |     | Leprechaun is currently one of<br>the most sought after<br>Interspecs . Breeding for a big<br>head of Leprechauns.                               |
| 36 | Hula                     | Х | Pondo Rhapsody                   | S/O |                                                                                                                                                  |
|    |                          |   |                                  |     | Pondo Rhapsody was one of<br>my favourites in 2024 but<br>didn't set any seed when<br>selfed. I think this cross has<br>great potential.         |
| 37 | GEM DarkEmperor(Pic GEM) | Х | Tjokkie (Ex Strumphers)          | S/O |                                                                                                                                                  |
|    | Gens                     |   |                                  |     | Dark Emperor won the NCC<br>Interspec best on Show in<br>2022 .Tjokkie is in my opinion<br>the best dark bronze Interspec<br>available           |
| 38 | Bronze Mantis            | Х | 5 Spice(Stanmore BGG cross       | S/O |                                                                                                                                                  |
|    |                          |   |                                  |     | Bronze Mantis is offspring of<br>the well known Green<br>Mantis.Crossed with this<br>exceptional beauty bred by<br>Kerrie McKelroy of Australia. |