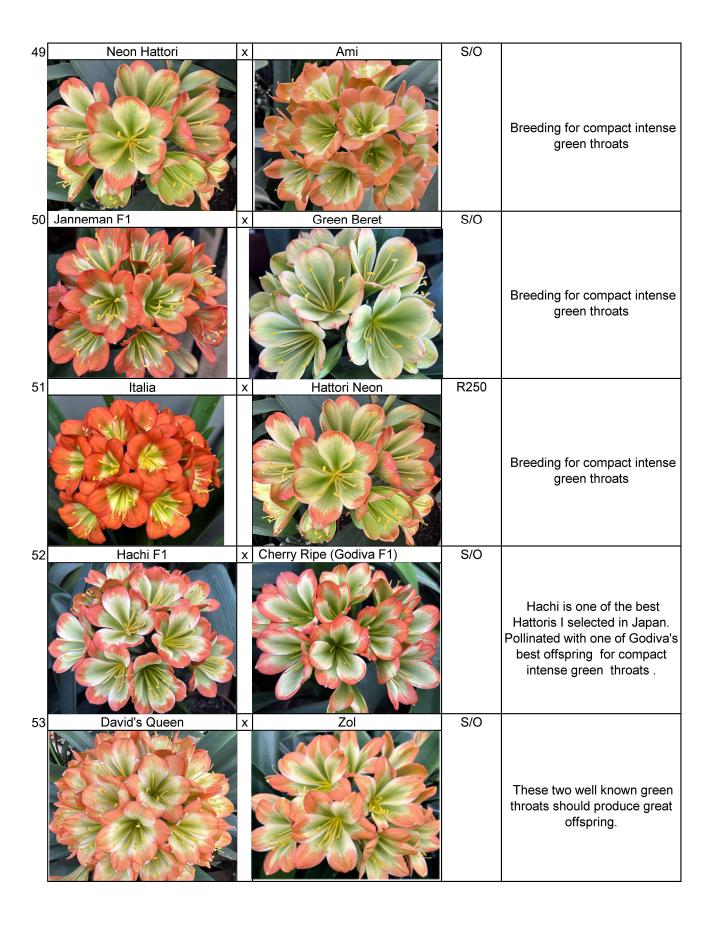

2025

Wildeklawer Farm, Barkly West | +27 82 820 3394 | cora@wildeklawer.com

|   | POD PARENT                          | POLLEN PARENT              | •       |     |                                                                                                                                                                             |
|---|-------------------------------------|----------------------------|---------|-----|-----------------------------------------------------------------------------------------------------------------------------------------------------------------------------|
|   | STA<br>One or both of these pa<br>F | Price per<br>3 seeds       | Comment |     |                                                                                                                                                                             |
| 1 | Star Green F2 (Pikkie-AJ)           | x Celestial Green(Child Si | tar 4)  | S/O | This lovely Star Green F2 offset flowered soon after being taken off - flower head will improve .CG is green with a red shiny leatherlike versi. Two of my 2024 favourites. |
| 2 | Green Comet (Child Star 3)          | x Self                     |         | S/O | Green Comet is another Child<br>Star and lovely sister of<br>Celestial Green. Flowered<br>twice in 2024                                                                     |
| 3 | Green Comet (Child Star 3)          | x Celestial Green(Child St | tar 4)  | S/O | Sibling cross with huge<br>potential                                                                                                                                        |