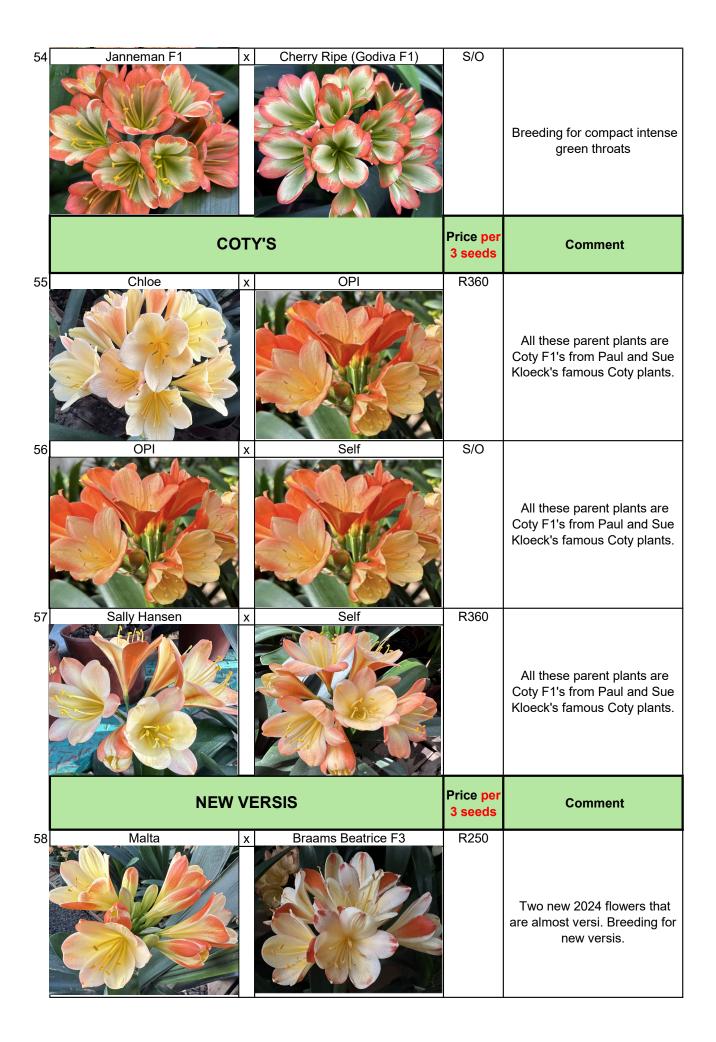

|    | SUN                                | BEAMS                             | Price per 3 seeds | Comment                                                                                                                                           |
|----|------------------------------------|-----------------------------------|-------------------|---------------------------------------------------------------------------------------------------------------------------------------------------|
| 59 | Sunbeam 2                          | x Self                            | S/O               | Can't wait for the first<br>Sunbeam F1's to flower.                                                                                               |
| 60 | Whitelips                          | x Sunbeam 2                       | R200              | Hoping that these similar<br>colour patterns might work well<br>when crossed                                                                      |
|    | CHOCOLATE BOX and sisters are Sean | Godiva<br>Chubb's Zol x Holy Moly | Price per 3 seeds | Comment                                                                                                                                           |
| 61 | Lindt                              | x Self                            | S/O               | Lindt is one of Godiva's well<br>known sisters boasting a big<br>head of the magical coloured<br>flowers that the Chocolate Box<br>is famous for. |
| 62 | Godiva Pico                        | x Theo Choc(Godiva x Sakura)      | S/O               | Exciting release of first                                                                                                                         |