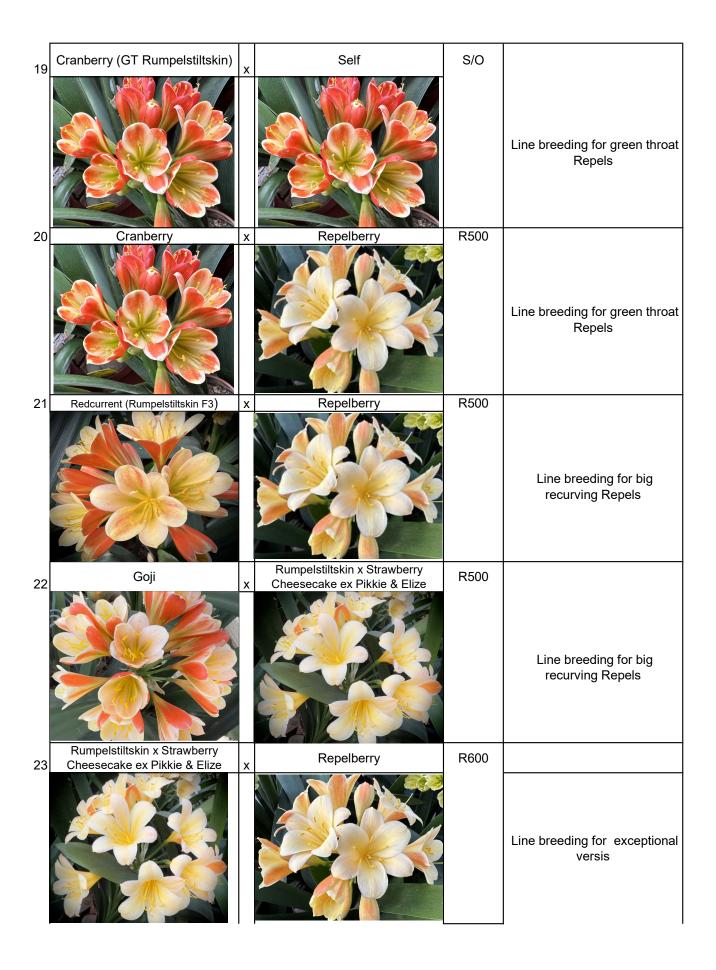

| <u>Versicolours</u>                         | Price per 3 seeds | Comment                                                                                         |
|---------------------------------------------|-------------------|-------------------------------------------------------------------------------------------------|
| Glow Girl (Ex SF) x Gems Izzy's Blush (Ex F |                   | Gems Izzy's Blush is one of<br>my favourite Versicolours and<br>should work well with Glo Girl. |
| 25 Koi 73 F1 x Self                         | R360              | Koi 73 hardly ever sets seed.<br>This F1 selfed has great<br>potential.                         |
| 26 Ngome IS x Emma Dale x Gems Izzy's Blush | R500              | Gems Izzy's Blush is a proven<br>breeder                                                        |
| 27 Lovey x Gems Izzy's Blush                | S/O               | Gems Izzy's Blush is a proven<br>breeder                                                        |
| 28 Izzy's Blush x Ronan                     | S/O               | Crossing two outstanding<br>versis to breed even better<br>versis.                              |