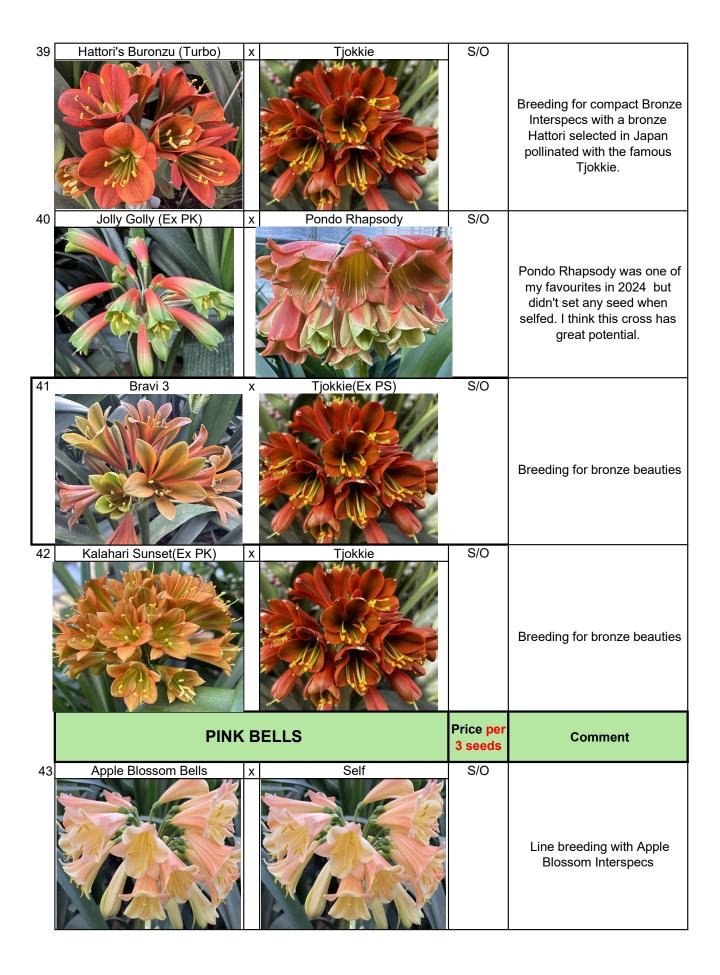

| 34 | Kalahari Moon(Ex KS)     | х | GEMS Dark Emperor<br>(Phote GEM) | S/O |                                                                                                                                                  |
|----|--------------------------|---|----------------------------------|-----|--------------------------------------------------------------------------------------------------------------------------------------------------|
|    |                          |   | Geng                             |     | Kalahari Moon won Peoples Choice and Gems Dark Emperor won BOS in the past. These two Show winners are sure to produce more show stoppers.       |
| 35 | Colibri                  | Х | Leprechaun                       | S/O |                                                                                                                                                  |
|    |                          |   |                                  |     | Leprechaun is currently one of<br>the most sought after<br>Interspecs . Breeding for a big<br>head of Leprechauns.                               |
| 36 | Hula                     | Х | Pondo Rhapsody                   | S/O |                                                                                                                                                  |
|    |                          |   |                                  |     | Pondo Rhapsody was one of<br>my favourites in 2024 but<br>didn't set any seed when<br>selfed. I think this cross has<br>great potential.         |
| 37 | GEM DarkEmperor(Pic GEM) | Х | Tjokkie (Ex Strumphers)          | S/O |                                                                                                                                                  |
|    | Gens                     |   |                                  |     | Dark Emperor won the NCC<br>Interspec best on Show in<br>2022 .Tjokkie is in my opinion<br>the best dark bronze Interspec<br>available           |
| 38 | Bronze Mantis            | Х | 5 Spice(Stanmore BGG cross       | S/O |                                                                                                                                                  |
|    |                          |   |                                  |     | Bronze Mantis is offspring of<br>the well known Green<br>Mantis.Crossed with this<br>exceptional beauty bred by<br>Kerrie McKelroy of Australia. |