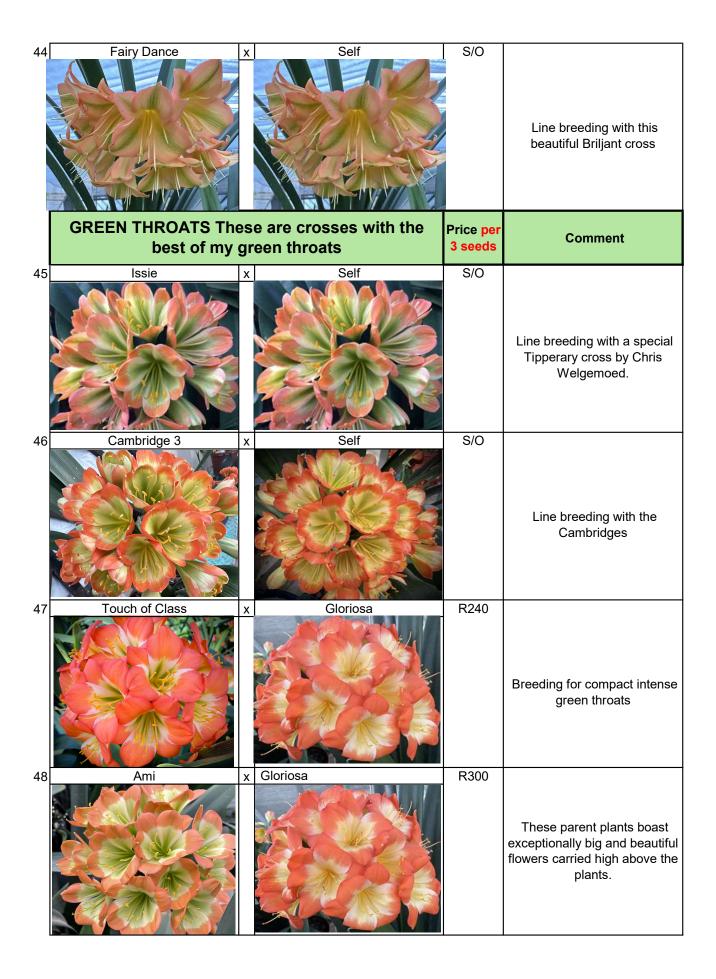

2025

Wildeklawer Farm, Barkly West | +27 82 820 3394 | cora@wildeklawer.com

|   | POD PARENT                          | POLLEN PARENT              | •       |     |                                                                                                                                                                             |
|---|-------------------------------------|----------------------------|---------|-----|-----------------------------------------------------------------------------------------------------------------------------------------------------------------------------|
|   | STA<br>One or both of these pa<br>F | Price per<br>3 seeds       | Comment |     |                                                                                                                                                                             |
| 1 | Star Green F2 (Pikkie-AJ)           | x Celestial Green(Child Si | tar 4)  | S/O | This lovely Star Green F2 offset flowered soon after being taken off - flower head will improve .CG is green with a red shiny leatherlike versi. Two of my 2024 favourites. |
| 2 | Green Comet (Child Star 3)          | x Self                     |         | S/O | Green Comet is another Child<br>Star and lovely sister of<br>Celestial Green. Flowered<br>twice in 2024                                                                     |
| 3 | Green Comet (Child Star 3)          | x Celestial Green(Child St | tar 4)  | S/O | Sibling cross with huge<br>potential                                                                                                                                        |